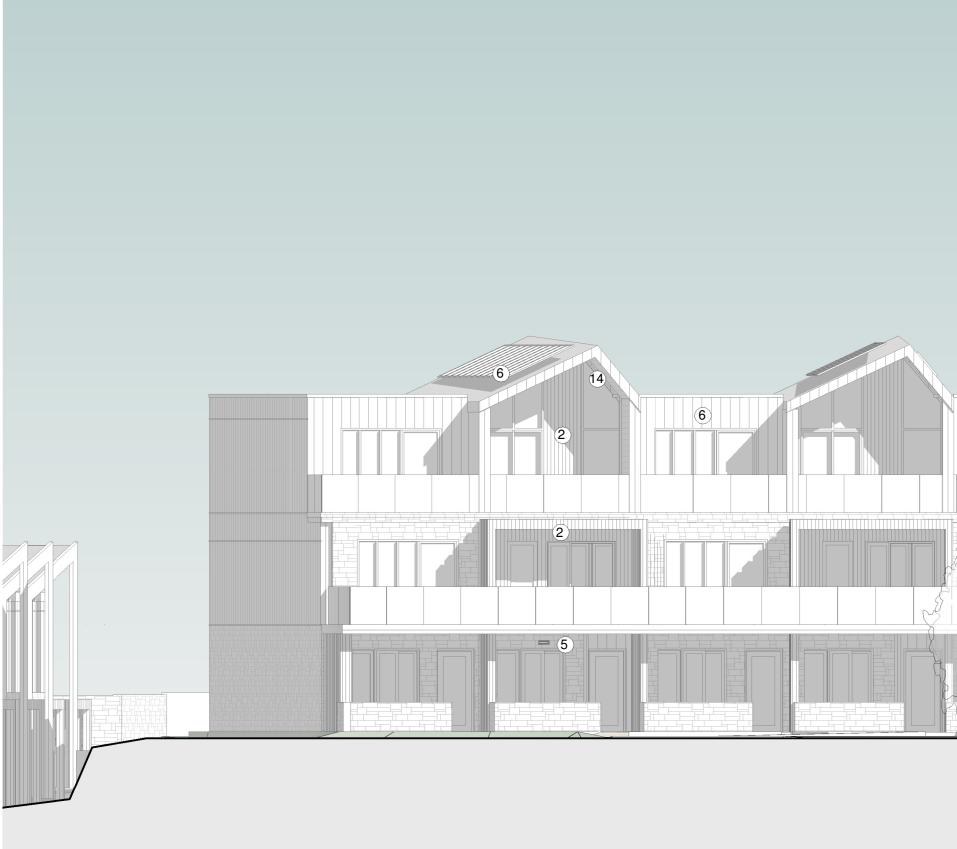

East Elevation

West Elevation

| Proposed Materials |                                                                      |
|--------------------|----------------------------------------------------------------------|
| 01                 | Curtain Wall Glazing - Dark Grey Stick<br>System & Matching Doorsets |
| 02                 | Timber Cladding - Vertical<br>Shiplap                                |
| 03                 | Vertical Open Slatted<br>Timber                                      |
| 04                 | Clear Glazed Frameless<br>Balustrade                                 |
| 05                 | Purbeck Dressed Stone<br>Wall                                        |
| 06                 | Standing Seam Natural<br>Grey Zinc                                   |
| (11)               | Dark Grey Aluminium Doors<br>and Windows                             |
| (12)               | Green Wall                                                           |
| 13                 | PV Panels                                                            |
| 14                 | Timber Soffit                                                        |
| 15                 | Mansafe System                                                       |
| 16                 | Extensive Green Roof                                                 |
| 17                 | Pressed Dark Grey<br>Aluminium                                       |
| 18                 | PPC Grey Toned Aluminium<br>Vertical Railing Balustrade              |
| (19)               | Stone Paving                                                         |
| (19)               | Perforated Dark Grey<br>Aluminium Roller Shutter                     |
| 20                 | Timber Cladding - Horizontal<br>Shiplap                              |
| 21                 | Planting - climbers/ plants                                          |