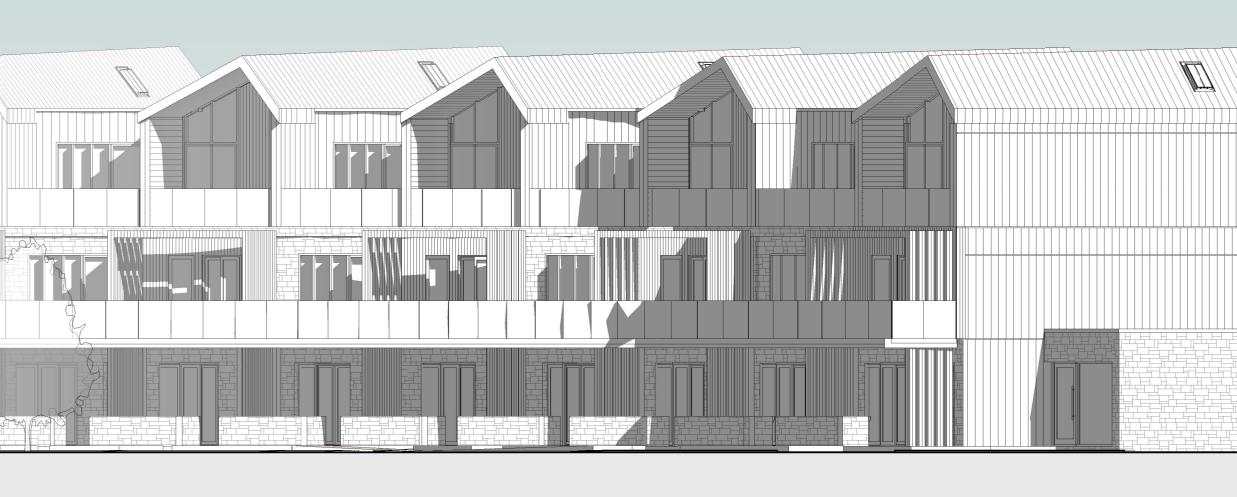

East Elevation

West Elevation

| Proposed Materials |                                                                      |
|--------------------|----------------------------------------------------------------------|
| 01                 | Curtain Wall Glazing - Dark Grey Stick<br>System & Matching Doorsets |
| 02                 | Timber Cladding - Vertical<br>Shiplap                                |
| 03                 | Vertical Open Slatted<br>Timber                                      |
| 04                 | Clear Glazed Frameless<br>Balustrade                                 |
| 05                 | Purbeck Dressed Stone<br>Wall                                        |
| 06                 | Standing Seam Natural<br>Grey Zinc                                   |
| (11)               | Dark Grey Aluminium Doors<br>and Windows                             |
| (12)               | Green Wall                                                           |
| 13                 | PV Panels                                                            |
| 14                 | Timber Soffit                                                        |
| 15                 | Mansafe System                                                       |
| 16                 | Extensive Green Roof                                                 |
| 17                 | Pressed Dark Grey<br>Aluminium                                       |
| 18                 | PPC Grey Toned Aluminium<br>Vertical Railing Balustrade              |
| (19)               | Stone Paving                                                         |
| (19)               | Perforated Dark Grey<br>Aluminium Roller Shutter                     |
| 20                 | Timber Cladding - Horizontal<br>Shiplap                              |
| 21                 | Planting - climbers/ plants                                          |