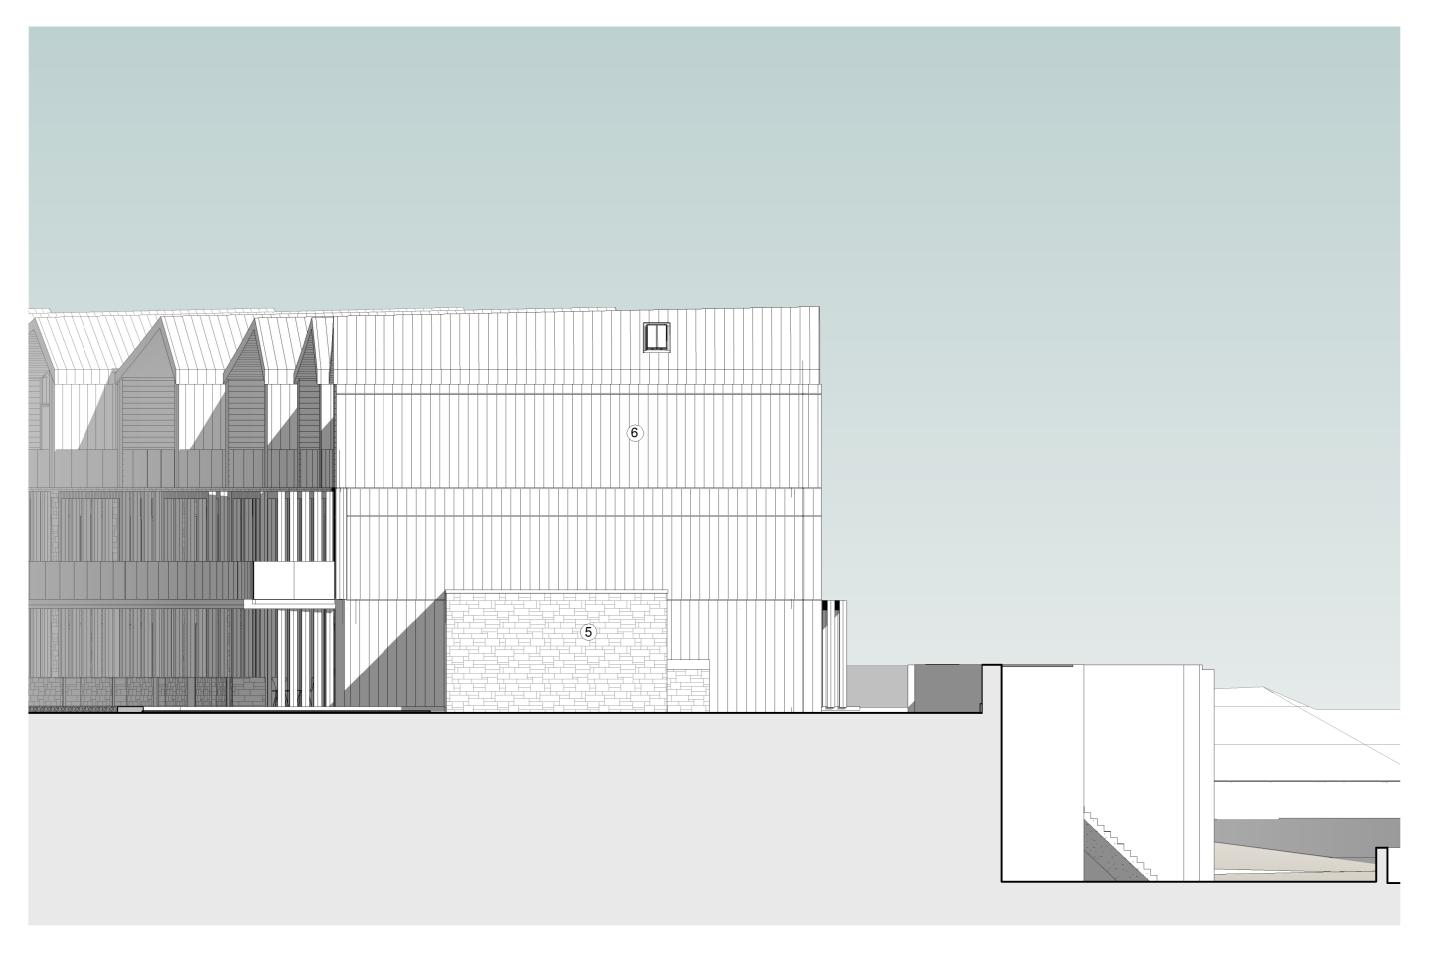

East Elevation

West Elevation

| Proposed Materials |                                                                      |
|--------------------|----------------------------------------------------------------------|
| 01                 | Curtain Wall Glazing - Dark Grey Stick<br>System & Matching Doorsets |
| 02                 | Timber Cladding - Vertical<br>Shiplap                                |
| 03                 | Vertical Open Slatted<br>Timber                                      |
| 04                 | Clear Glazed Frameless<br>Balustrade                                 |
| 05                 | Purbeck Dressed Stone<br>Wall                                        |
| 06                 | Standing Seam Natural<br>Grey Zinc                                   |
| (11)               | Dark Grey Aluminium Doors<br>and Windows                             |
| (12)               | Green Wall                                                           |
| 13                 | PV Panels                                                            |
| 14                 | Timber Soffit                                                        |
| 15                 | Mansafe System                                                       |
| 16                 | Extensive Green Roof                                                 |
| 17                 | Pressed Dark Grey<br>Aluminium                                       |
| 18                 | PPC Grey Toned Aluminium<br>Vertical Railing Balustrade              |
| (19)               | Stone Paving                                                         |
| (19)               | Perforated Dark Grey<br>Aluminium Roller Shutter                     |
| 20                 | Timber Cladding - Horizontal<br>Shiplap                              |
| 21                 | Planting - climbers/ plants                                          |