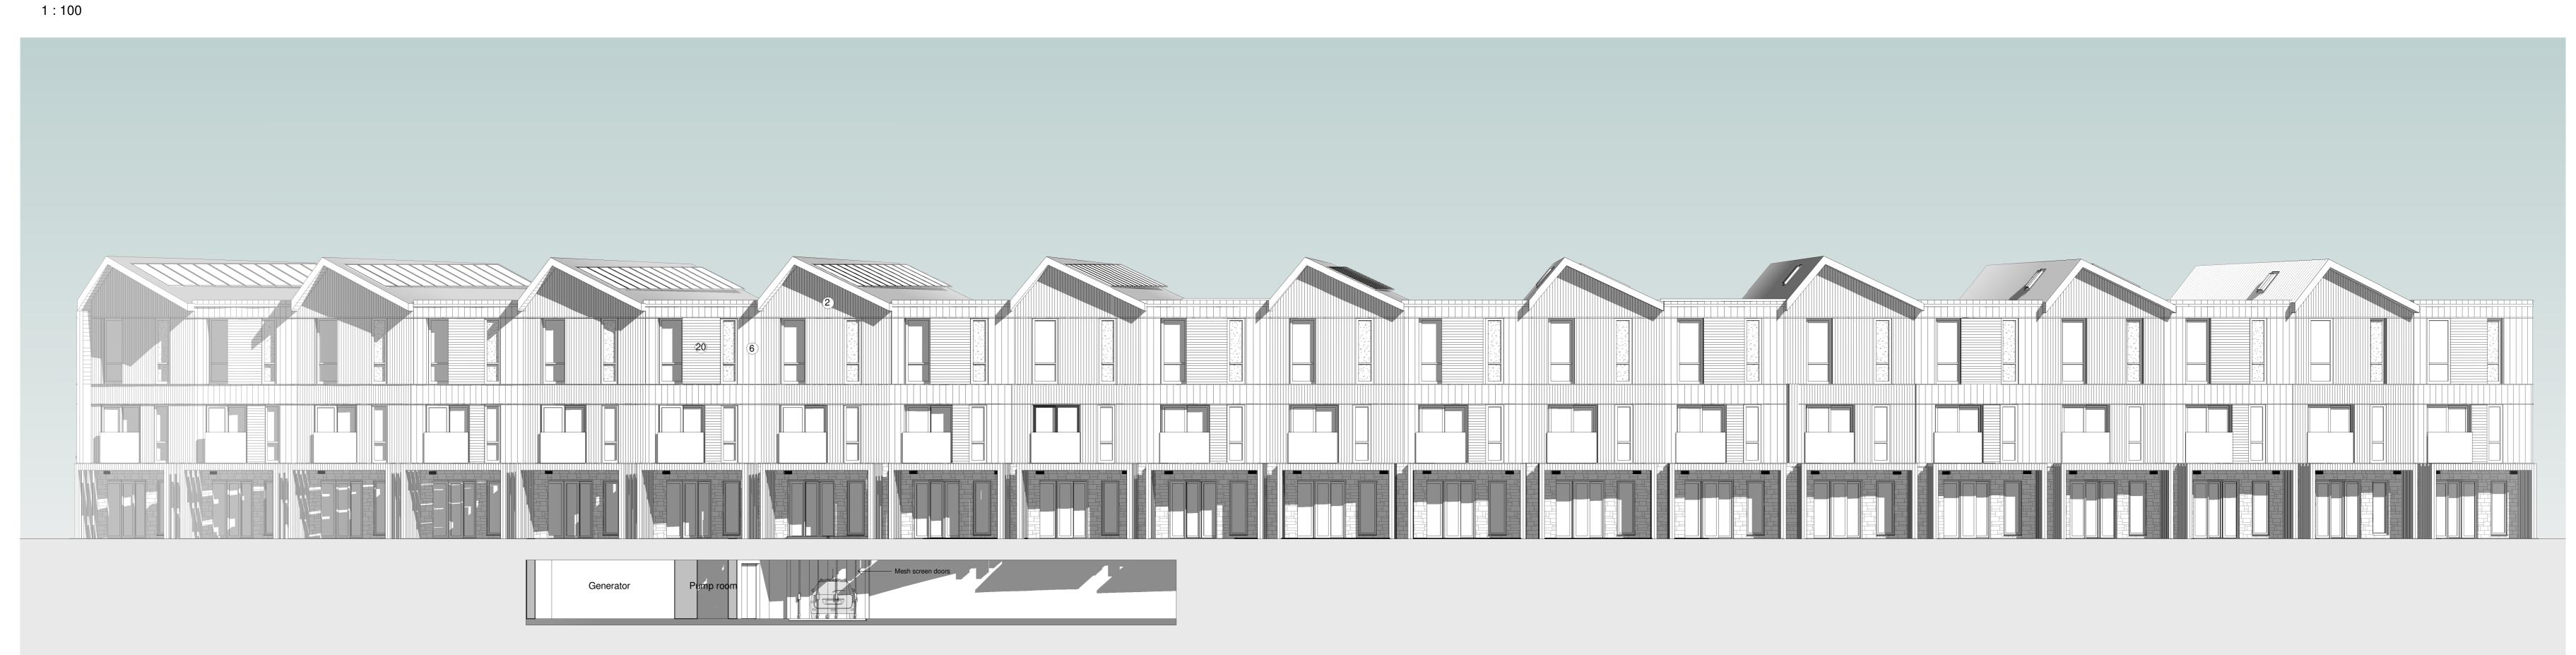

East Elevation

West Elevation

| Proposed Materials |                                                                      |
|--------------------|----------------------------------------------------------------------|
| 01                 | Curtain Wall Glazing - Dark Grey Stick<br>System & Matching Doorsets |
| 02                 | Timber Cladding - Vertical<br>Shiplap                                |
| 03                 | Vertical Open Slatted<br>Timber                                      |
| 04                 | Clear Glazed Frameless<br>Balustrade                                 |
| 05                 | Purbeck Dressed Stone<br>Wall                                        |
| 06                 | Standing Seam Natural<br>Grey Zinc                                   |
| (11)               | Dark Grey Aluminium Doors<br>and Windows                             |
| (12)               | Green Wall                                                           |
| 13                 | PV Panels                                                            |
| 14                 | Timber Soffit                                                        |
| 15                 | Mansafe System                                                       |
| 16                 | Extensive Green Roof                                                 |
| 17                 | Pressed Dark Grey<br>Aluminium                                       |
| 18                 | PPC Grey Toned Aluminium<br>Vertical Railing Balustrade              |
| (19)               | Stone Paving                                                         |
| (19)               | Perforated Dark Grey<br>Aluminium Roller Shutter                     |
| 20                 | Timber Cladding - Horizontal<br>Shiplap                              |
| 21                 | Planting - climbers/ plants                                          |