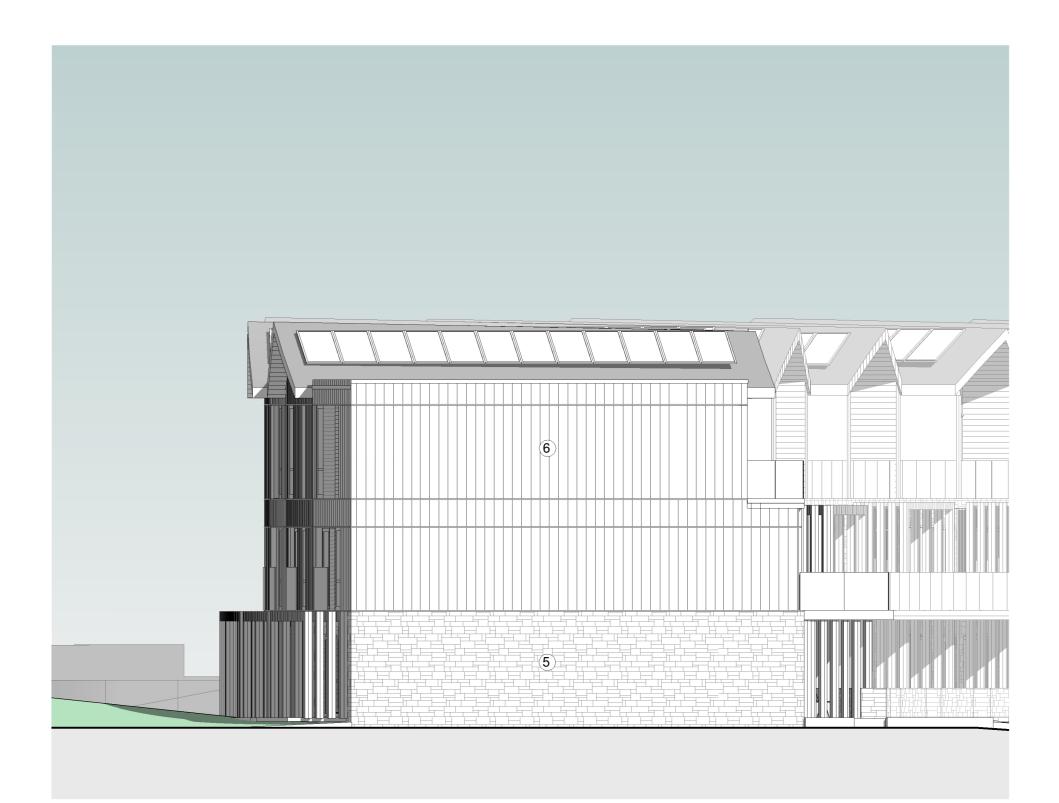

East Elevation

West Elevation

| Proposed Materials |                                                                      |
|--------------------|----------------------------------------------------------------------|
| 01                 | Curtain Wall Glazing - Dark Grey Stick<br>System & Matching Doorsets |
| 02                 | Timber Cladding - Vertical<br>Shiplap                                |
| 03                 | Vertical Open Slatted<br>Timber                                      |
| 04                 | Clear Glazed Frameless<br>Balustrade                                 |
| 05                 | Purbeck Dressed Stone<br>Wall                                        |
| 06                 | Standing Seam Natural<br>Grey Zinc                                   |
| (11)               | Dark Grey Aluminium Doors<br>and Windows                             |
| (12)               | Green Wall                                                           |
| 13                 | PV Panels                                                            |
| 14                 | Timber Soffit                                                        |
| 15                 | Mansafe System                                                       |
| 16                 | Extensive Green Roof                                                 |
| 17                 | Pressed Dark Grey<br>Aluminium                                       |
| 18                 | PPC Grey Toned Aluminium<br>Vertical Railing Balustrade              |
| (19)               | Stone Paving                                                         |
| (19)               | Perforated Dark Grey<br>Aluminium Roller Shutter                     |
| 20                 | Timber Cladding - Horizontal<br>Shiplap                              |
| 21                 | Planting - climbers/ plants                                          |